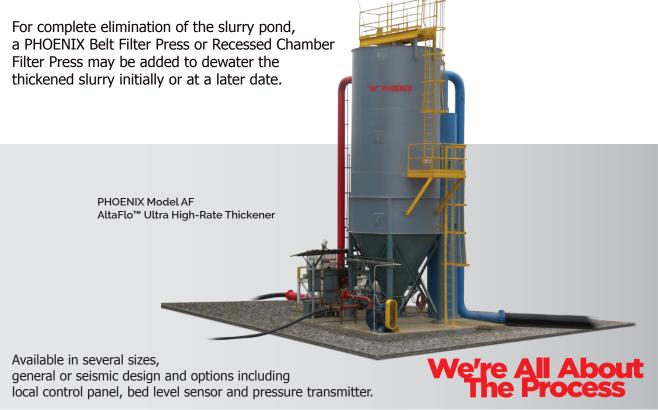

## PHOENIX AltaFlo™ **PHOENIX** Ultra High-Rate Thickener

The PHOENIX AltaFlo™ Thickener is a rake-less thickener that provides ultra high-rate mixing, flocculation and internal dilution followed by clarification and positive sludge collection and removal in a single tank.

The PHOENIX AltaFlo™ Ultra High-Rate Thickener uses unique internal geometry, a deep sidewall and steep conical bottom to achieve underflow concentration comparable or better than a traditional raked thickener. The thickener uses internal dilution to help optimize flocculation and a deep free settling zone and conical feed well results in maximum flocculation. Even with a small diameter, the amount of flocculent required is generally no more than a typical high rate thickener.