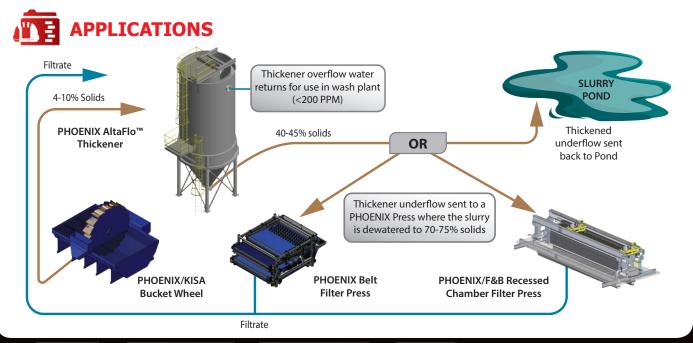

The PHOENIX AltaFlo™ Ultra High-Rate Thickener uses unique internal geometry, a deep sidewall and steep conical bottom to achieve underflow concentration comparable or better than a traditional raked thickener. The thickener uses internal dilution to help optimize flocculation and a deep free settling zone and conical feed well results in maximum flocculation. Even with a small diameter, the amount of flocculent required is generally no more than a typical high rate thickener.