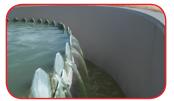

## PHOENIX AltaFlo™ **PHOENIX** Ultra High-Rate Thickener

The PHOENIX AltaFlo™ Thickener is a rake-less thickener that provides ultra high-rate mixing, flocculation and internal dilution followed by clarification and positive sludge collection and removal in a single tank.

The PHOENIX AltaFlo™ Ultra High-Rate Thickener uses unique internal geometry, a deep sidewall and steep conical bottom to achieve underflow concentration comparable or better than a traditional raked thickener. The thickener uses internal dilution to help optimize flocculation and a deep free settling zone and conical feed well results in maximum flocculation. Even with a small diameter, the amount of flocculent required is generally no more than a typical high rate thickener.