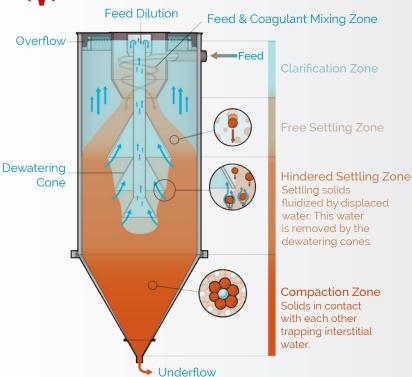

## PHOENIX AltaFlo™ **PHOENIX** Ultra High-Rate Thickener

The PHOENIX AltaFlo™ Thickener is a rake-less thickener that provides ultra high-rate mixing, flocculation and internal dilution followed by clarification and positive sludge collection and removal in a single tank.

The PHOENIX AltaFlo™ Ultra High-Rate Thickener uses unique internal geometry, a deep sidewall and steep conical bottom to achieve underflow concentration comparable or better than a traditional raked thickener. The thickener uses internal dilution to help optimize flocculation and a deep free settling zone and conical feed well results in maximum flocculation. Even with a small diameter, the amount of flocculent required is generally no more than a typical high rate thickener.