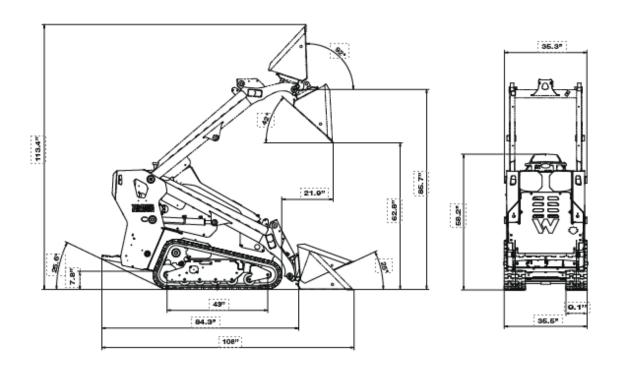

### SM100 Dimensions

| Overall length with bucket            | 108 in  |
|---------------------------------------|---------|
| Overall length without bucket         | 84.8 in |
| Overall width                         | 35.5 in |
| Overall height                        | 58.2 in |
| Hinge pin height                      | 85.7 in |
| Dump height max.                      | 62.8 in |
| Bucket rollback at ground level       | 25 °    |
| Bucket rollback at max. stroke height | 92 °    |
| Dump angle at max height              | 42 °    |
| Ground clearance                      | 7.8 in  |
| Track length on ground                | 43 in   |
| Angle of departure                    | 25.6 °  |