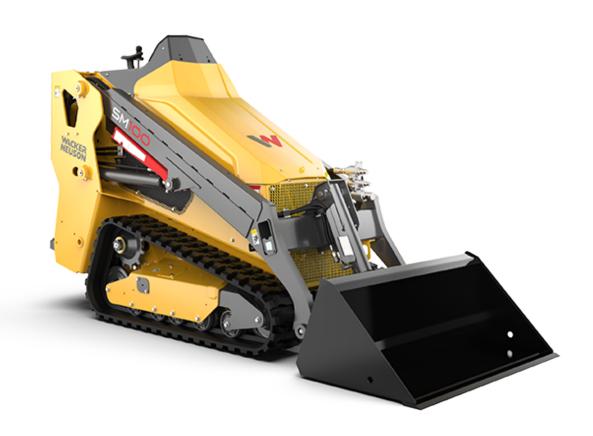

#### Versatility is the real driver of this machine

The versatile, stand-on SM100 utility track loader is an excellent addition to any rental or contractor fleet and is the perfect fit for landscaping projects, light site work, grading, auguring, general material handling and much more!

- Powered by a 24.7 hp Yanmar turbo charged diesel.
- Machine offers a 1,000 pound operating capacity at 35% with a tipping load of 2,847 pounds.
- Durable undercarriage with triple flanged roller design reduces maintenance costs and total cost of ownership.
- Overall narrow width allows access to urban areas and smaller yards.
- Fine-tuned, forward angled joysticks reduce operator fatigue.